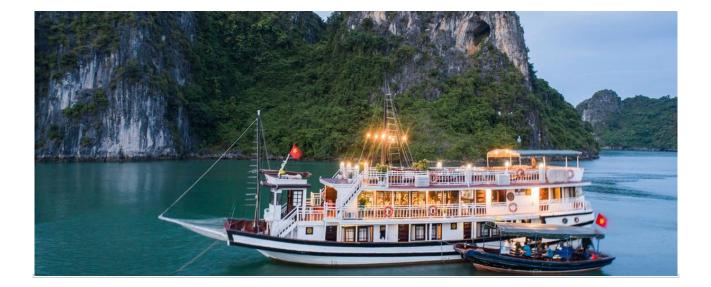

# **Trip Overview**

Swan deluxe cruise 2 days 1 night holiday will be the best choice for your exploration of the dragon bay in a limited schedule time. Boarding on Swan 3-star Halong cruises, you have chance to discover thousands of cliff Stone Island rising from the crystal waters, long sandy beaches, amazing grottoes, and lagoons alternate with authentic fishing culture.

Have sunbath on the top sundeck with the panoramic view

Join sunset party and cooking demonstration directly handle by profestional chef

Take part in swimming in the emerald water, cruising the karst moutains or doing taichi on sundeck