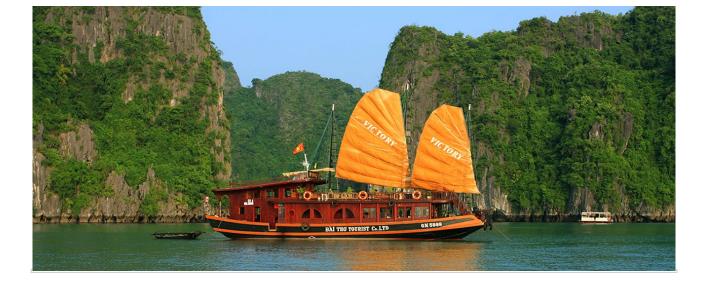

## **Trip Overview**

Victory Star Cruise, a newly established, luxurious and classic style junk cruise, offers the perfect mix of traditional elegance and modern comfort, experience the world's natural heritage site Halong bay in style. This 2-day trip will take you to visit Halong Bay, Bai Tu Long Bay and enjoy the professional service on board.

#### Day 1: Hanoi ? Halong bay

**08.00** Pickup at hotel and transfer to Halong Bay.

11.30 – 12.15 Arrival at Tuan Chau international Pier and welcome at Victory cafe
12.15 Transfer to cruise ship, Welcome Drink – cruise briefing, safety instructions, check-in cabins – Departure to Halong Bay